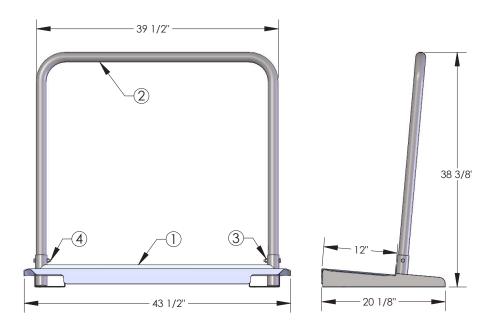

| Dimensions:*     | <b>W:</b> 44"               | <b>D:</b> 20" | <b>H:</b> 48" |
|------------------|-----------------------------|---------------|---------------|
| Platform:        | <b>W:</b> 44"               | <b>D:</b> 12" |               |
| Weight:          | 75 lbs.                     | Capacity:     | 3000 lbs      |
| Typically Ships: | UPS; some assembly required |               |               |