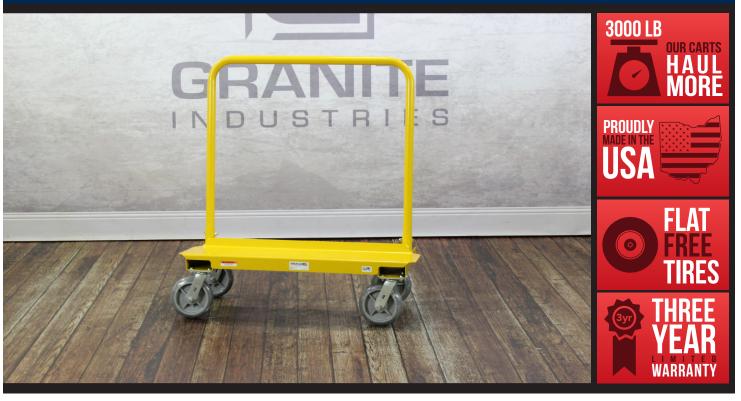

## **FEATURES**

- 8" casters with plastic hub; 3 swivel & 1 locking
- Removable 1-5/8" diameter rear support

| Dimensions:*     | <b>W:</b> 44"               | <b>D:</b> 20" | <b>H:</b> 48" |
|------------------|-----------------------------|---------------|---------------|
| Platform:        | <b>W:</b> 44"               | <b>D:</b> 12" |               |
| Weight:          | 75 lbs.                     | Capacity:     | 3000 lbs      |
| Typically Ships: | UPS; some assembly required |               |               |