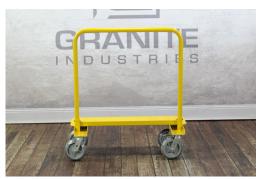

## **FEATURES**

- 8" casters with plastic hub; 3 swivel & 1 locking
- Removable 1-5/8" diameter rear support